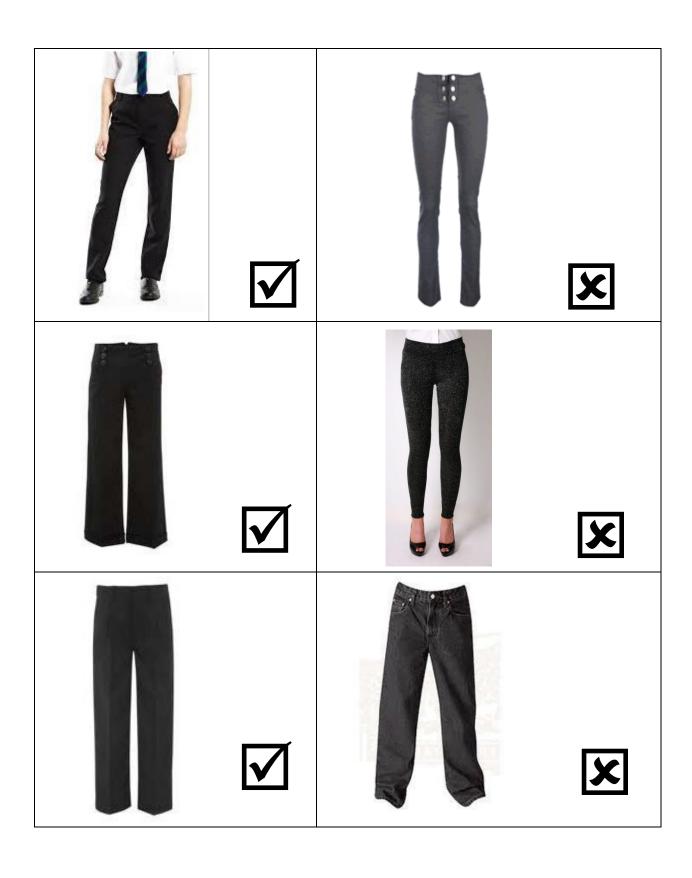

## **Trousers**

Trousers must be smart in appearance. Hipsters, cargo style, skin/skinny trousers and leggings are not permitted. They must not be denim or have any coloured external labels.