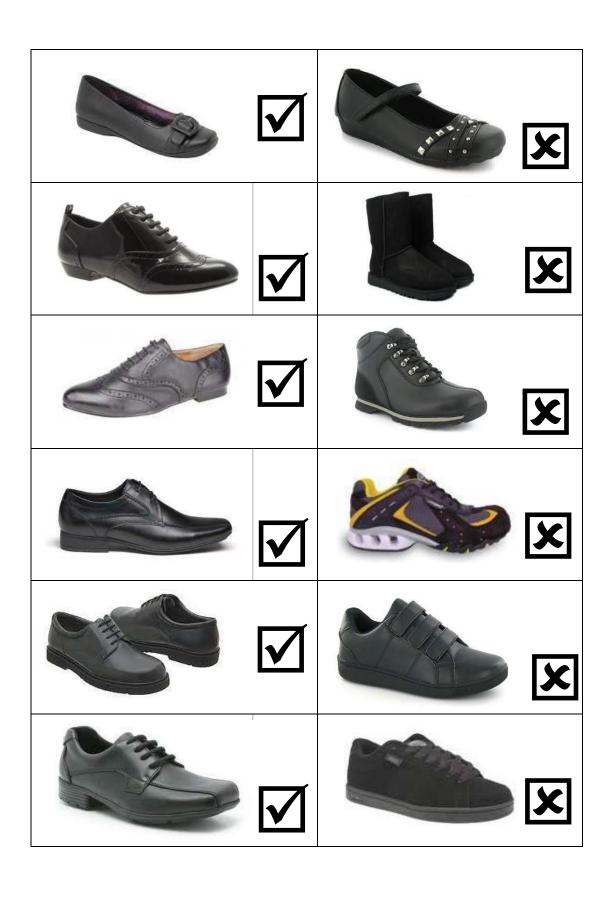

# **Acceptable and Unacceptable Uniform**

In order to help ensure you buy the right uniform, please take time to look through the following pictures so that you know what is acceptable and unacceptable in terms of styles of shoes, trousers and skirt. This list does not cover every possible style but will hopefully help you get a better idea of what is acceptable. If in any doubt, please contact your child's Head of Year.

#### **Shoes**

Shoes must be entirely black and leather or a leather style in appearance. They must not have any logos or writing on them. Canvas shoes, high heels and boots are not permitted.