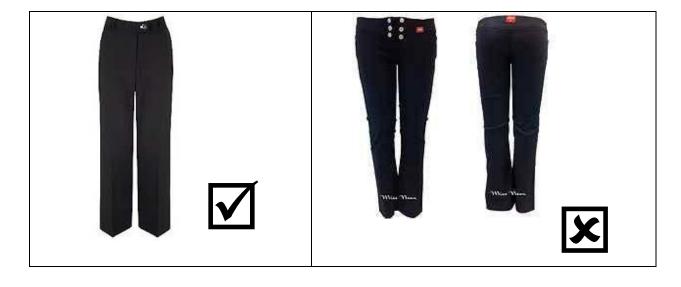

## **Trousers**

Trousers must be smart in appearance. Hipsters, cargo style, skin/skinny trousers and leggings are not permitted. They must not be denim or have any coloured external labels.