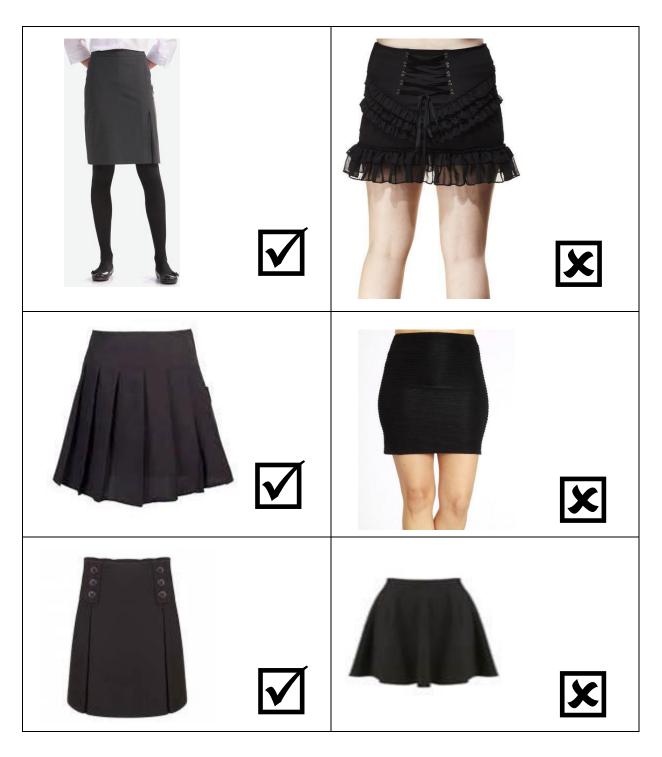

# **Socks or Tights**

Socks or Tights must be plain black; socks must not be above the knee.

**Skirts**Skirts must be knee length. They must be loose fitting and plain in design.