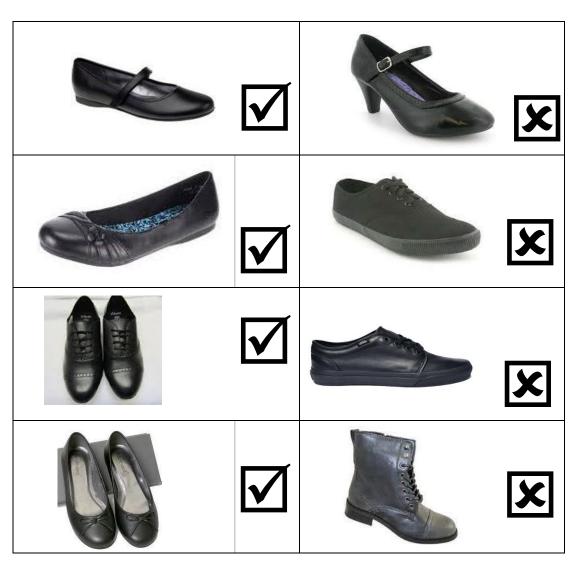

# **Acceptable and Unacceptable Uniform**

In order to help ensure you buy the right uniform, please take time to look through the following pictures so that you know what is acceptable and unacceptable in terms of styles of shoes, trousers and skirt. This list does not cover every possible style but will hopefully help you get a better idea of what is acceptable. If in any doubt, please contact your child's Head of Year.

#### **Shoes**

Shoes must be entirely black and leather or a leather style in appearance. They must not have any logos or writing on them. Canvas shoes, high heels and boots are not permitted.