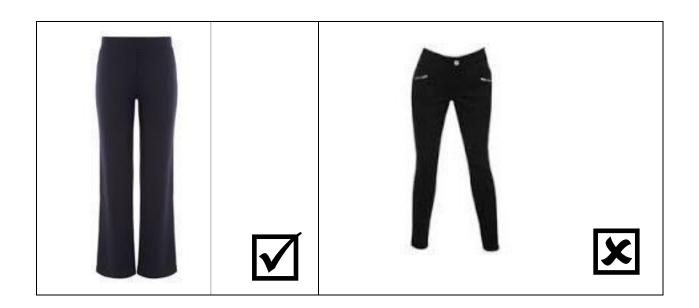

## **Trousers**

Trousers must be smart in appearance. Hipsters, cargo style, skin/skinny trousers and leggings are not permitted. They must not be denim or have any coloured external labels.