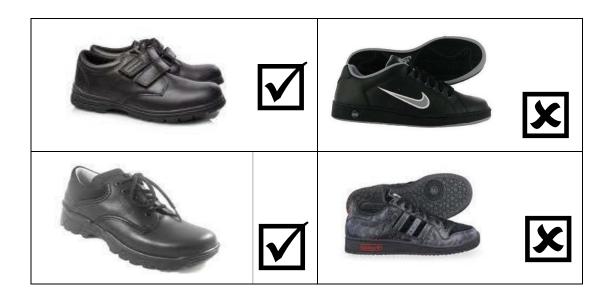

# **Acceptable and Unacceptable Uniform**

In order to help ensure you buy the right uniform, please take time to look through the following pictures so that you know what is acceptable and unacceptable in terms of styles of shoes, trousers and skirt. This list does not cover every possible style but will hopefully help you get a better idea of what is acceptable. If in any doubt, please contact your child's Head of Year.

#### **Shoes**

Shoes must be entirely black and leather or a leather style in appearance. They must not have any logos or writing on them. Canvas shoes, high heels and boots are not permitted.